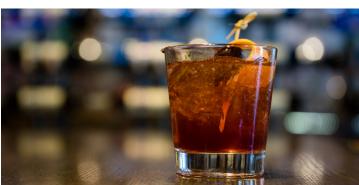

# St. Germain Sidecar | \$10

Courvoisier VS Cognac, St. Germain Elderflower Liqueur, lemon juice.
Shaken and strained into a chilled coupe glass.

Hayden's Manhattan | \$12

Basil Hayden's Bourbon, Carpano Antica Vermouth, barrel-aged bitters.

Stirred and strained with a maraschino-style Bing cherry.

Amargo Martini | \$9 El Jimador Silver Tequila, Gran Gala Orange Liqueur, Campari, grapefruit juice. Shaken and served in a martini glass.

Port Old-Fashioned | \$9

Korbel Brandy, Port Wine, Amana maple syrup, bitters. Served chilled over ice, topped with soda, garnished with an orange peel.