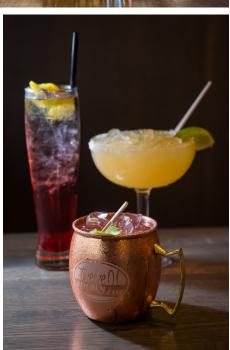

### Twelve01 Classic Margarita | \$9

El Jimador Silver Tequila, Gran Gala Orange Liqueur, agave nectar, lime juice. Shaken and served over ice with a salted rim.

## Copper Kettle | \$9

Tito's Vodka, ginger beer, lime juice. Served with ice in a "copper" mug.